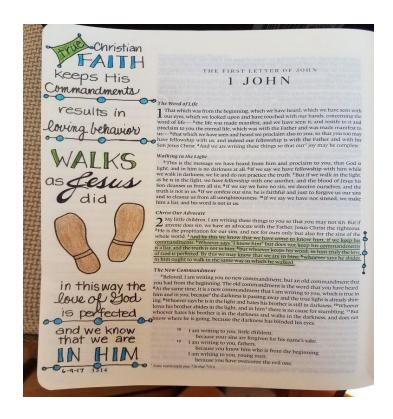

Scripture Reading: 1 John 2:3-6

**Message:** Pastor Jason Skaggs "By This We Know"

\*Invitational Hymn: STJB #16 – Bring Them In

\*Benediction

\*Please Stand

Can't make the service? Catch the livestream at BroadRunChurch.com/live Want to give electronically? Visit BroadRunChurch.com/give. Credit, Debit, and ACH accepted.